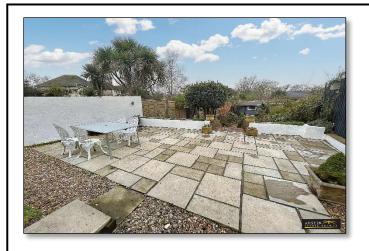

The ground floor apartment is outstanding, being tastefully decorated throughout. The accommodation includes a spacious lounge with bay window and feature wood burning stove fireplace, a stylish open plan kitchen / dining / conservatory area, utility room, double bedroom and stunning bathroom with bespoke rolltop bath. This apartment also has the use of the rear garden, another beautifully presented area including a large patio adjacent to the conservatory, a lawned area with attractive shrubs and planted borders. At the end of the garden is an outside entertaining area with an in-ground swimming pool area as well as a spacious summer house with power and light.

**En-Suite Bathroom** 5' 9" x 9' 8" (1.76m x 2.95m)

Rear Garden,
Swimming Pool &
Summer House