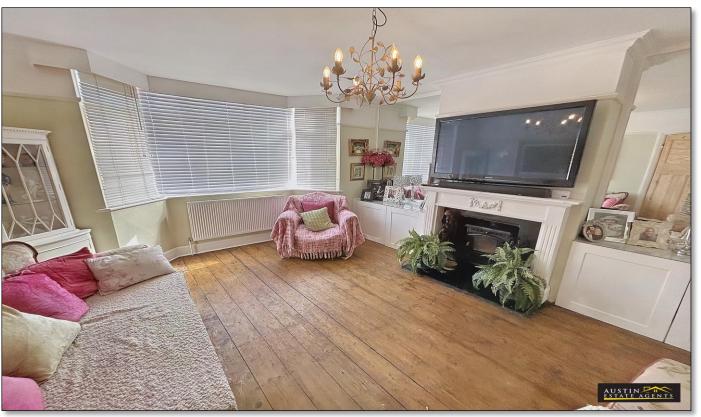

The ground floor apartment is outstanding, being tastefully decorated throughout. The accommodation includes a spacious lounge with bay window and feature wood burning stove fireplace, a stylish open plan kitchen / dining / conservatory area, utility room, double bedroom and stunning bathroom with bespoke rolltop bath. This apartment also has the use of the rear garden, another beautifully presented area including a large patio adjacent to the conservatory, a lawned area with attractive shrubs and planted borders. At the end of the garden is an outside entertaining area with an in-ground swimming pool area as well as a spacious summer house with power and light.