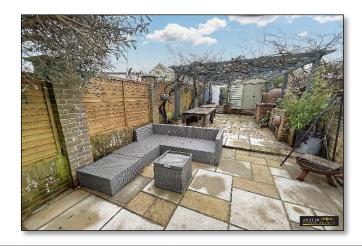

The ground floor apartment is outstanding, being tastefully decorated throughout. The accommodation includes a spacious lounge with bay window and feature wood burning stove fireplace, a stylish open plan kitchen / dining / conservatory area, utility room, double bedroom and stunning bathroom with bespoke rolltop bath. This apartment also has the use of the rear garden, another beautifully presented area including a large patio adjacent to the conservatory, a lawned area with attractive shrubs and planted borders. At the end of the garden is an outside entertaining area with an in-ground swimming pool area as well as a spacious summer house with power and light.

**En-Suite Bathroom** 5' 9" x 9' 8" (1.76m x 2.95m)

Rear Garden,
Swimming Pool &
Summer House