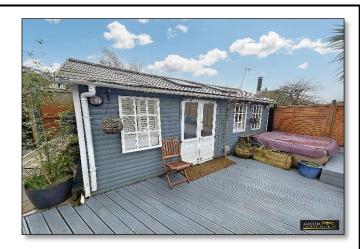

The ground floor apartment is outstanding, being tastefully decorated throughout. The accommodation includes a spacious lounge with bay window and feature wood burning stove fireplace, a stylish open plan kitchen / dining / conservatory area, utility room, double bedroom and stunning bathroom with bespoke rolltop bath. This apartment also has the use of the rear garden, another beautifully presented area including a large patio adjacent to the conservatory, a lawned area with attractive shrubs and planted borders. At the end of the garden is an outside entertaining area with an in-ground swimming pool area as well as a spacious summer house with power and light.

**En-Suite Bathroom** 5' 9" x 9' 8" (1.76m x 2.95m)

Rear Garden,
Swimming Pool &
Summer House