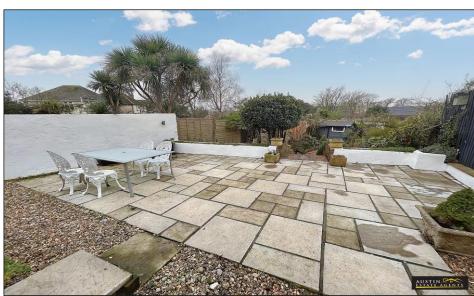

The ground floor apartment is outstanding, being tastefully decorated throughout. The accommodation includes a spacious lounge with bay window and feature wood burning stove fireplace, a stylish open plan kitchen / dining / conservatory area, utility room, double bedroom and stunning bathroom with bespoke rolltop bath. This apartment also has the use of the rear garden, another beautifully presented area including a large patio adjacent to the conservatory, a lawned area with attractive shrubs and planted borders. At the end of the garden is an outside entertaining area with an in-ground swimming pool area as well as a spacious summer house with power and light.

**En-Suite Bathroom** 5' 9" x 9' 8" (1.76m x 2.95m)

Rear Garden,
Swimming Pool &
Summer House