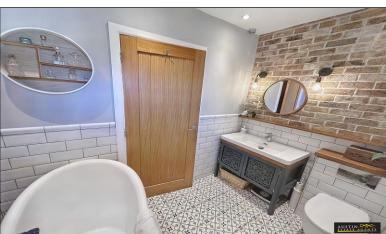

**Dining Area** 7'9" x 6'3" (2.37m x 1.91m)

**Conservatory** 11'11" x 12'5" (3.63m x 3.79m)

**Utility Room** 8' 11" x 6' 4" (2.73m x 1.92m)

**Bedroom** 10' 9" x 11' 8" (3.28m x 3.56m)

**Bathroom** 6' 1" x 8' 4" (1.86m x 2.53m)

The ground floor apartment is outstanding, being tastefully decorated throughout. The accommodation includes a spacious lounge with bay window and feature wood burning stove fireplace, a stylish open plan kitchen / dining / conservatory area, utility room, double bedroom and stunning bathroom with bespoke rolltop bath. This apartment also has the use of the rear garden, another beautifully presented area including a large patio adjacent to the conservatory, a lawned area with attractive shrubs and planted borders. At the end of the garden is an outside entertaining area with an in-ground swimming pool area as well as a spacious summer house with power and light.