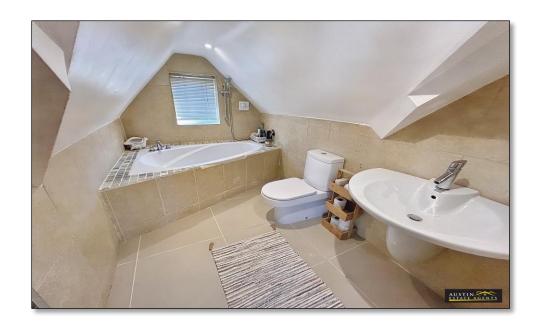

The second apartment is duplex with accommodation situated over two floors. From the apartment entrance door access is gained into an open plan lounge / dining / kitchen room with a rear aspect contemporary kitchen area and a front area lounge / diner where stairs ascend to the second floor. A second floor lobby hosts doors to a cupboard and the very spacious bedroom with dressing area and ensuite bathroom comprising WC, wall mounted wash hand basin and bath with shower over and tiling to the walls and floor. Again, all rooms are stylishly decorated.

**En-Suite Bathroom** 5' 9" x 9' 8" (1.76m x 2.95m)

Rear Garden,
Swimming Pool &
Summer House