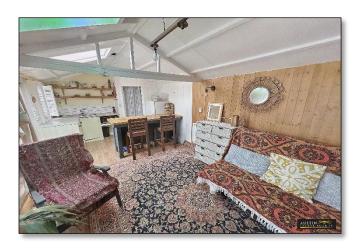

The ground floor apartment is outstanding, being tastefully decorated throughout. The accommodation includes a spacious lounge with bay window and feature wood burning stove fireplace, a stylish open plan kitchen / dining / conservatory area, utility room, double bedroom and stunning bathroom with bespoke rolltop bath. This apartment also has the use of the rear garden, another beautifully presented area including a large patio adjacent to the conservatory, a lawned area with attractive shrubs and planted borders. At the end of the garden is an outside entertaining area with an in-ground swimming pool area as well as a spacious summer house with power and light.

**En-Suite Bathroom** 5' 9" x 9' 8" (1.76m x 2.95m)

Rear Garden,
Swimming Pool &
Summer House