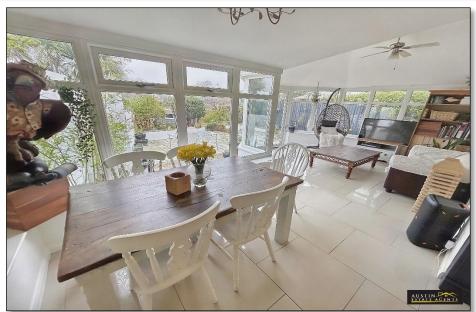

**Dining Area** 7'9" x 6'3" (2.37m x 1.91m)

**Conservatory** 11'11" x 12'5" (3.63m x 3.79m)

**Utility Room** 8' 11" x 6' 4" (2.73m x 1.92m)

**Bedroom** 10' 9" x 11' 8" (3.28m x 3.56m)

**Bathroom** 6' 1" x 8' 4" (1.86m x 2.53m)

The ground floor apartment is outstanding, being tastefully decorated throughout. The accommodation includes a spacious lounge with bay window and feature wood burning stove fireplace, a stylish open plan kitchen / dining / conservatory area, utility room, double bedroom and stunning bathroom with bespoke rolltop bath. This apartment also has the use of the rear garden, another beautifully presented area including a large patio adjacent to the conservatory, a lawned area with attractive shrubs and planted borders. At the end of the garden is an outside entertaining area with an in-ground swimming pool area as well as a spacious summer house with power and light.