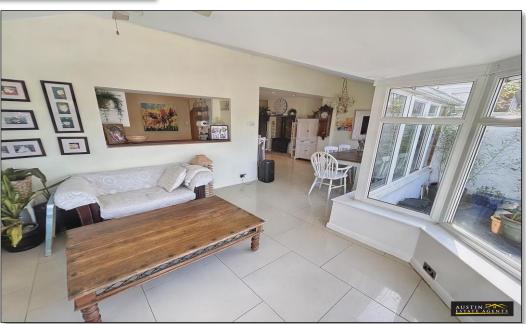

The ground floor apartment is outstanding, being tastefully decorated throughout. The accommodation includes a spacious lounge with bay window and feature wood burning stove fireplace, a stylish open plan kitchen / dining / conservatory area, utility room, double bedroom and stunning bathroom with bespoke rolltop bath. This apartment also has the use of the rear garden, another beautifully presented area including a large patio adjacent to the conservatory, a lawned area with attractive shrubs and planted borders. At the end of the garden is an outside entertaining area with an in-ground swimming pool area as well as a spacious summer house with power and light.