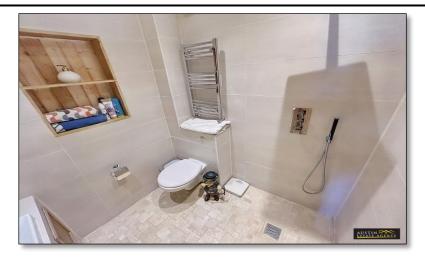

**Dining Area** 7'9" x 6'3" (2.37m x 1.91m)

**Conservatory** 11'11" x 12'5" (3.63m x 3.79m)

**Utility Room** 8' 11" x 6' 4" (2.73m x 1.92m)

**Bedroom** 10' 9" x 11' 8" (3.28m x 3.56m)

**Bathroom** 6' 1" x 8' 4" (1.86m x 2.53m)

The ground floor apartment is outstanding, being tastefully decorated throughout. The accommodation includes a spacious lounge with bay window and feature wood burning stove fireplace, a stylish open plan kitchen / dining / conservatory area, utility room, double bedroom and stunning bathroom with bespoke rolltop bath. This apartment also has the use of the rear garden, another beautifully presented area including a large patio adjacent to the conservatory, a lawned area with attractive shrubs and planted borders. At the end of the garden is an outside entertaining area with an in-ground swimming pool area as well as a spacious summer house with power and light.