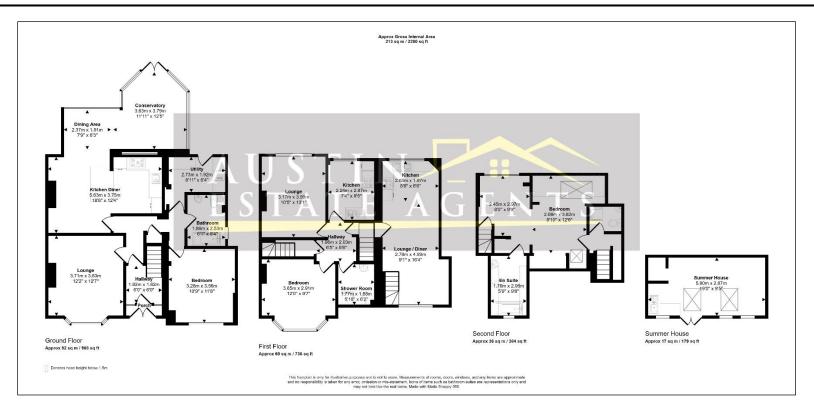

#### FLOORPLAN:

# **SUMMARY OF ACCOMMODATION**

**Entrance Porch** 

**Entrance Hallway** 

**GROUND FLOOR APARTMENT** 

Hallway

Lounge 12' 2" x 12' 7" (3.71m x 3.83m)

**Kitchen / Diner** 18' 6" max x 12' 4" max (5.63m max x

3.75m max)

**Dining Area** 7'9" x 6'3" (2.37m x 1.91m)

**Conservatory** 11'11" x 12'5" (3.63m x 3.79m)

**Utility Room** 8' 11" x 6' 4" (2.73m x 1.92m)

**Bedroom** 10' 9" x 11' 8" (3.28m x 3.56m)

**Bathroom** 6' 1" x 8' 4" (1.86m x 2.53m)

### **APARTMENT ONE**

Hallway

**Lounge** 10'5" x 13'1" (3.17m x 3.99m)

**Kitchen** 7' 4" x 9' 5" (2.24m x 2.87m)

**Bedroom** 12'0" x 9' 7" plus bay (3.65m x 2.91m plus bay)

**Shower Room** 5' 10" x 6' 2" (1.77m x 1.88m)

# **SUMMARY OF ACCOMMODATION**

APARTMENT TWO

FIRST FLOOR

Lounge / Diner 9'1" plus recess x 16'4" (2.78m plus recess x 4.99m)

**Kitchen Area** 8'8" x 6' 6" (2.65m x 1.97m)

SECOND FLOOR

**Bedroom Two** 8' 9" plus recess x 12' 6" (2.66m plus recess x 3.82m) plus 8' 0" x 9' 9" (2.45m x 2.97m)

**En-Suite Bathroom** 5' 9" x 9' 8" (1.76m x 2.95m)

Rear Garden,
Swimming Pool &
Summer House