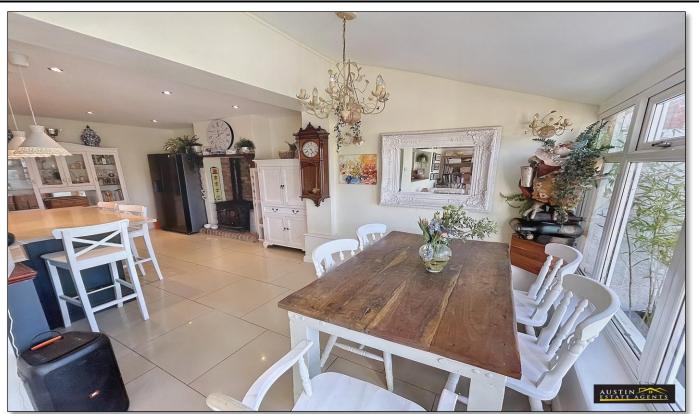

The ground floor apartment is outstanding, being tastefully decorated throughout. The accommodation includes a spacious lounge with bay window and feature wood burning stove fireplace, a stylish open plan kitchen / dining / conservatory area, utility room, double bedroom and stunning bathroom with bespoke rolltop bath. This apartment also has the use of the rear garden, another beautifully presented area including a large patio adjacent to the conservatory, a lawned area with attractive shrubs and planted borders. At the end of the garden is an outside entertaining area with an in-ground swimming pool area as well as a spacious summer house with power and light.