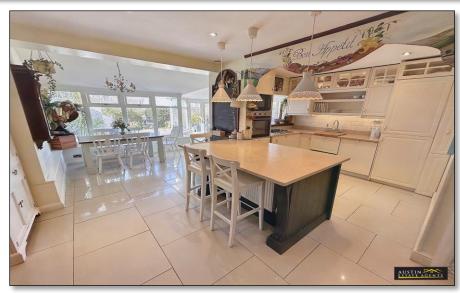

# **SUMMARY OF ACCOMMODATION**

**Entrance Porch** 

**Entrance Hallway** 

**GROUND FLOOR APARTMENT** 

Hallway

Lounge 12' 2" x 12' 7" (3.71m x 3.83m)

**Kitchen / Diner** 18' 6" max x 12' 4" max (5.63m max x

3.75m max)

**Dining Area** 7'9" x 6'3" (2.37m x 1.91m)

**Conservatory** 11'11" x 12'5" (3.63m x 3.79m)

**Utility Room** 8' 11" x 6' 4" (2.73m x 1.92m)

**Bedroom** 10' 9" x 11' 8" (3.28m x 3.56m)

**Bathroom** 6' 1" x 8' 4" (1.86m x 2.53m)

The ground floor apartment is outstanding, being tastefully decorated throughout. The accommodation includes a spacious lounge with bay window and feature wood burning stove fireplace, a stylish open plan kitchen / dining / conservatory area, utility room, double bedroom and stunning bathroom with bespoke rolltop bath. This apartment also has the use of the rear garden, another beautifully presented area including a large patio adjacent to the conservatory, a lawned area with attractive shrubs and planted borders. At the end of the garden is an outside entertaining area with an in-ground swimming pool area as well as a spacious summer house with power and light.