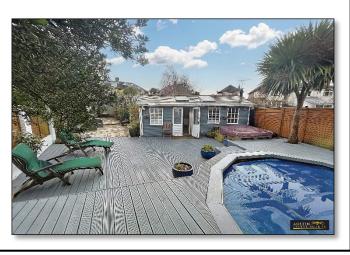

The ground floor apartment is outstanding, being tastefully decorated throughout. The accommodation includes a spacious lounge with bay window and feature wood burning stove fireplace, a stylish open plan kitchen / dining / conservatory area, utility room, double bedroom and stunning bathroom with bespoke rolltop bath. This apartment also has the use of the rear garden, another beautifully presented area including a large patio adjacent to the conservatory, a lawned area with attractive shrubs and planted borders. At the end of the garden is an outside entertaining area with an in-ground swimming pool area as well as a spacious summer house with power and light.

**En-Suite Bathroom** 5' 9" x 9' 8" (1.76m x 2.95m)

Rear Garden,
Swimming Pool &
Summer House