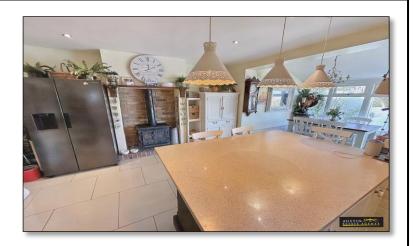

The ground floor apartment is outstanding, being tastefully decorated throughout. The accommodation includes a spacious lounge with bay window and feature wood burning stove fireplace, a stylish open plan kitchen / dining / conservatory area, utility room, double bedroom and stunning bathroom with bespoke rolltop bath. This apartment also has the use of the rear garden, another beautifully presented area including a large patio adjacent to the conservatory, a lawned area with attractive shrubs and planted borders. At the end of the garden is an outside entertaining area with an in-ground swimming pool area as well as a spacious summer house with power and light.