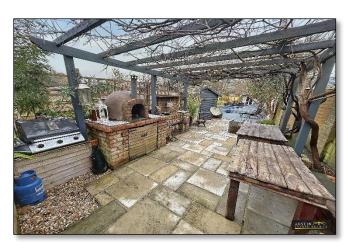

The ground floor apartment is outstanding, being tastefully decorated throughout. The accommodation includes a spacious lounge with bay window and feature wood burning stove fireplace, a stylish open plan kitchen / dining / conservatory area, utility room, double bedroom and stunning bathroom with bespoke rolltop bath. This apartment also has the use of the rear garden, another beautifully presented area including a large patio adjacent to the conservatory, a lawned area with attractive shrubs and planted borders. At the end of the garden is an outside entertaining area with an in-ground swimming pool area as well as a spacious summer house with power and light.

**En-Suite Bathroom** 5' 9" x 9' 8" (1.76m x 2.95m)

Rear Garden,
Swimming Pool &
Summer House