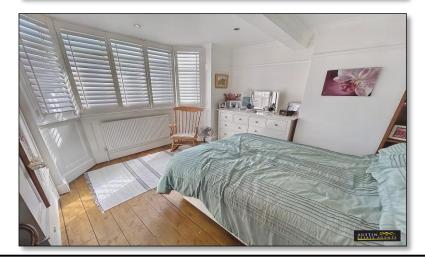

The first floor offers entry to two separate apartments. Apartment one hosts a lobby area where access can be gained into a spacious rear aspect lounge, contemporary kitchen, front aspect double bedroom with feature bay window, modern shower room and a large storage cupboard. All rooms are superbly presented.

### **APARTMENT ONE**

Hallway

**Lounge** 10'5" x 13'1" (3.17m x 3.99m)

**Kitchen** 7' 4" x 9' 5" (2.24m x 2.87m)

**Bedroom** 12'0" x 9' 7" plus bay (3.65m x 2.91m plus bay)

**Shower Room** 5' 10" x 6' 2" (1.77m x 1.88m)