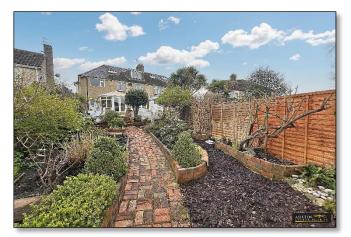

The ground floor apartment is outstanding, being tastefully decorated throughout. The accommodation includes a spacious lounge with bay window and feature wood burning stove fireplace, a stylish open plan kitchen / dining / conservatory area, utility room, double bedroom and stunning bathroom with bespoke rolltop bath. This apartment also has the use of the rear garden, another beautifully presented area including a large patio adjacent to the conservatory, a lawned area with attractive shrubs and planted borders. At the end of the garden is an outside entertaining area with an in-ground swimming pool area as well as a spacious summer house with power and light.