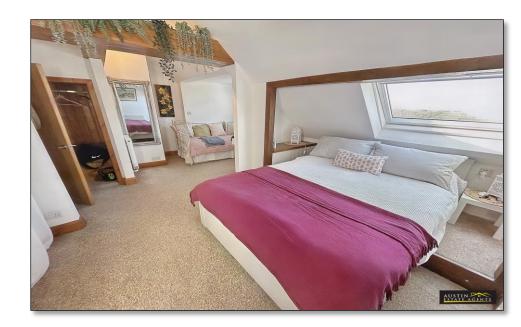

The second apartment is duplex with accommodation situated over two floors. From the apartment entrance door access is gained into an open plan lounge / dining / kitchen room with a rear aspect contemporary kitchen area and a front area lounge / diner where stairs ascend to the second floor. A second floor lobby hosts doors to a cupboard and the very spacious bedroom with dressing area and ensuite bathroom comprising WC, wall mounted wash hand basin and bath with shower over and tiling to the walls and floor. Again, all rooms are stylishly decorated.

# **SUMMARY OF ACCOMMODATION**

APARTMENT TWO

FIRST FLOOR

Lounge / Diner 9'1" plus recess x 16'4" (2.78m plus recess x 4.99m)

**Kitchen Area** 8'8" x 6' 6" (2.65m x 1.97m)

SECOND FLOOR

**Bedroom Two** 8' 9" plus recess x 12' 6" (2.66m plus recess x 3.82m) plus 8' 0" x 9' 9" (2.45m x 2.97m)